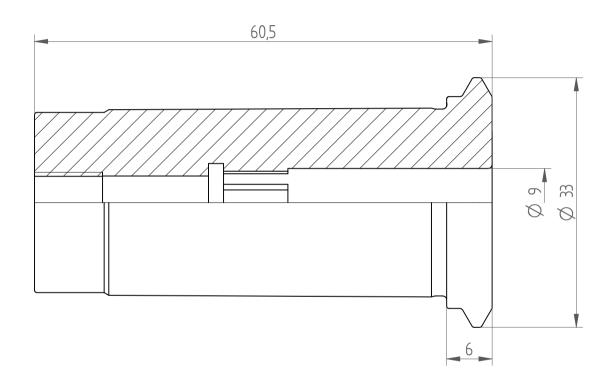

REGO-FIX AG Obermattweg 60 4456 Tenniken / Switzerland

Phone +41 61 976 14 66 Fax +41 61 976 14 14 www.rego-fix.com This is a non-controlled copy. All information given herein is subject to change without notice  ${\sf N}$ 

The information given herein has been carefully checked and is believed to be correct. REGO-FIX, however, assumes no responsibility or liability for any errors, inaccuracies or omissions that may appear in this drawing

This document is subject to copyright laws. No part of this document may be reproduced or transmitted in any form or any means, electronic or mechanic, for any purpose, without the express written permission of REGO-FIX

Type: PG25\_TAP\_D9
Part No.: 172509005

Date: 18.08.2014

Scale: 2: