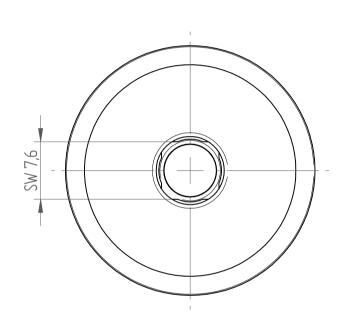

REGO-FIX AG Obermattweg 60 4456 Tenniken / Switzerland

Phone +41 61 976 14 66 Fax +41 61 976 14 14 www.rego-fix.com This is a non-controlled copy. All information given herein is subject to change without notice  ${\sf N}$ 

The information given herein has been carefully checked and is believed to be correct. REGO-FIX, however, assumes no responsibility or liability for any errors, inaccuracies or omissions that may appear in this drawing

This document is subject to copyright laws. No part of this document may be reproduced or transmitted in any form or any means, electronic or mechanic, for any purpose, without the express written permission of REGO-FIX

Type: PG25\_TAP\_D9
Part No.: 172509005

Date: 18.08.2014

Scale: 2: